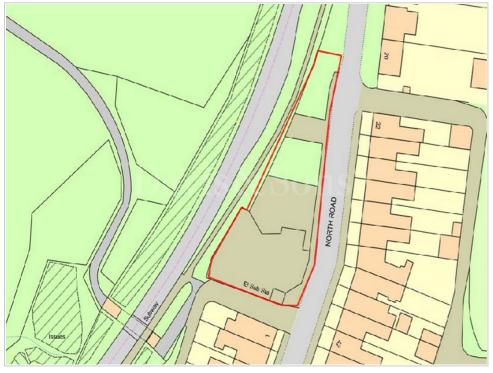

www.davisandsons.net/risca

4 Building Plots North Road Pontywaun Cross Keys Newport NP117FZ

210,000

- **OUTLINE PLANNING FOR 4 PROPERTIES**
- 2 X 2 SEMI-DETACHED HOUSES
- OFF ROAD PARKING
- **GARDENS**

**REDUCED** 

**Ref: PRA11264** 

Viewing Instructions: Strictly By Appointment Only

**General Description** 

Davis & Sons present FOR SALE this plot of land on North Road, Pontywaun, outline planning for 4 properties with parking and gardens, the planning is for 2 x 2 3 bedroom semi-detached houses.