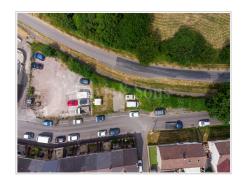

www.davisandsons.net/risca

4 Building Plots North Road Pontywaun Cross Keys Newport NP117FZ

210,000

- **OUTLINE PLANNING FOR 4 PROPERTIES**
- 2 X 2 SEMI-DETACHED HOUSES
- OFF ROAD PARKING
- **GARDENS**

**REDUCED** 

**Ref: PRA11264** 

Viewing Instructions: Strictly By Appointment Only

**General Description** 

Davis & Sons present FOR SALE this plot of land on North Road, Pontywaun, outline planning for 4 properties with parking and gardens, the planning is for 2 x 2 3 bedroom semi-detached houses.