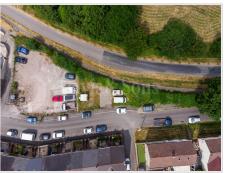

www.davisandsons.net/risca

4 Building Plots North Road Pontywaun Cross Keys Newport NP117FZ

210,000

- **OUTLINE PLANNING FOR 4 PROPERTIES**
- 2 X 2 SEMI-DETACHED HOUSES
- OFF ROAD PARKING
- **GARDENS**

**REDUCED** 

**Ref: PRA11264** 

Viewing Instructions: Strictly By Appointment Only

**General Description** 

Davis & Sons present FOR SALE this plot of land on North Road, Pontywaun, outline planning for 4 properties with parking and gardens, the planning is for 2 x 2 3 bedroom semi-detached houses.