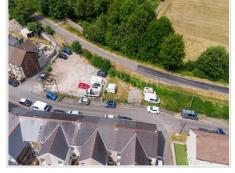

www.davisandsons.net/risca

4 Building Plots North Road Pontywaun Cross Keys Newport NP117FZ

210,000

- **OUTLINE PLANNING FOR 4 PROPERTIES**
- 2 X 2 SEMI-DETACHED HOUSES
- OFF ROAD PARKING
- **GARDENS**

**REDUCED** 

**Ref: PRA11264** 

Viewing Instructions: Strictly By Appointment Only

**General Description** 

Davis & Sons present FOR SALE this plot of land on North Road, Pontywaun, outline planning for 4 properties with parking and gardens, the planning is for 2 x 2 3 bedroom semi-detached houses.