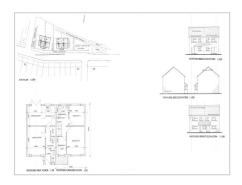

www.davisandsons.net/risca

4 Building Plots North Road Pontywaun Cross Keys Newport NP117FZ

210,000

- **OUTLINE PLANNING FOR 4 PROPERTIES**
- 2 X 2 SEMI-DETACHED HOUSES
- OFF ROAD PARKING
- **GARDENS**

**REDUCED** 

**Ref: PRA11264** 

Viewing Instructions: Strictly By Appointment Only

**General Description** 

Davis & Sons present FOR SALE this plot of land on North Road, Pontywaun, outline planning for 4 properties with parking and gardens, the planning is for 2 x 2 3 bedroom semi-detached houses.

## Accommodation