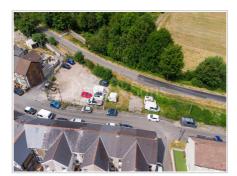

www.davisandsons.net/risca

4 Building Plots North Road Pontywaun Cross Keys Newport NP117FZ

210,000

- **OUTLINE PLANNING FOR 4 PROPERTIES**
- 2 X 2 SEMI-DETACHED HOUSES
- OFF ROAD PARKING
- **GARDENS**

**REDUCED** 

**Ref: PRA11264** 

Viewing Instructions: Strictly By Appointment Only

**General Description** 

Davis & Sons present FOR SALE this plot of land on North Road, Pontywaun, outline planning for 4 properties with parking and gardens, the planning is for 2 x 2 3 bedroom semi-detached houses.