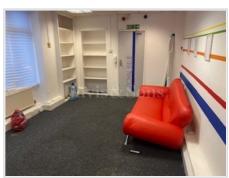

### **Ground Floor**

Office (26' 7" x 13' 5") or (8.10m x 4.10m)

Aluminium glazed window, three central heating radiators. smoke alarm and alarm system. Door to basement.

Office 2 (18' 1" x 11' 2") or (5.50m x 3.40m)

Central heating radiator, air con unit and single glazed window.

Kitchenette (4' 7" x 4' 7") or (1.40m x 1.40m)

Base unit with sink, tow single glazed windows.