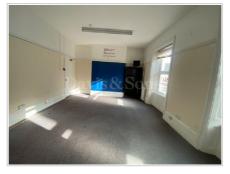

### **Ground Floor**

Office (26' 7" x 13' 5") or (8.10m x 4.10m)

Aluminium glazed window, three central heating radiators. smoke alarm and alarm system. Door to basement.

Office 2 (18' 1" x 11' 2") or (5.50m x 3.40m)

Central heating radiator, air con unit and single glazed window.

Kitchenette (4' 7" x 4' 7") or (1.40m x 1.40m)

Base unit with sink, tow single glazed windows.