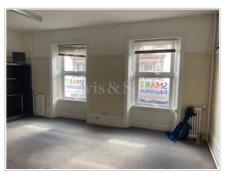

Office 2 (11' 6" x 11' 6") or (3.50m x 3.50m)

Single glazed window.

Office 3 (19' 8" x 14' 1") or (6.00m x 4.30m)

Two double glazed windows to front, central heating radiator.

## Second floor landing

Split level landing with doors to Wc and offices.

W.C

Wc, wash hand basin and single glazed window.

Office (11' 6" x 12' 10") or (3.50m x 3.90m)

Central heating radiator, single glazed window and storage cupboards.

Office 2 (8' 6" x 13' 5") or (2.60m x 4.10m)

Central heating radiator, double glazed window to front.

Office 3 (12' 10" x 8' 10") or (3.90m x 2.70m)

Double glazed window to front, central heating radiator & storage cupboard.