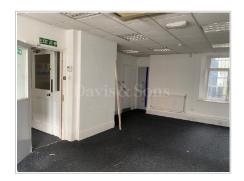

## First Floor Landing

Three further office spaces and wc. Single glazed window.

Office (7' 7" x 9' 2") or (2.30m x 2.80m)

Two single glazed windows, central heating radiator.

W.C

Wc, tiled walls and floor.

Office 2 (11' 6" x 11' 6") or (3.50m x 3.50m)

Single glazed window.

Office 3 (19' 8" x 14' 1") or (6.00m x 4.30m)

Two double glazed windows to front, central heating radiator.