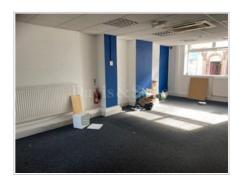

### **Ground Floor**

Office (26' 7" x 13' 5") or (8.10m x 4.10m)

Aluminium glazed window, three central heating radiators. smoke alarm and alarm system. Door to basement.

Office 2 (18' 1" x 11' 2") or (5.50m x 3.40m)

Central heating radiator, air con unit and single glazed window.

Kitchenette (4' 7" x 4' 7") or (1.40m x 1.40m)

Base unit with sink, tow single glazed windows.