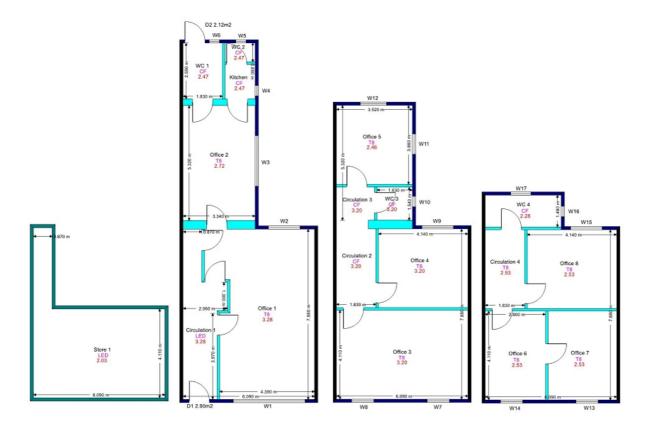

### **Ground Floor**

Office (26' 7" x 13' 5") or (8.10m x 4.10m)

Aluminium glazed window, three central heating radiators. smoke alarm and alarm system. Door to basement.

Office 2 (18' 1" x 11' 2") or (5.50m x 3.40m)

Central heating radiator, air con unit and single glazed window.

Kitchenette (4' 7" x 4' 7") or (1.40m x 1.40m)

Base unit with sink, tow single glazed windows.

### W.C

Wc, wash hand basin, single glazed window.

## W.C

Wc, wash hand basin tiled walls and fire door exit.

## First Floor Landing

Three further office spaces and wc. Single glazed window.

Office (7' 7" x 9' 2") or (2.30m x 2.80m)

Two single glazed windows, central heating radiator.

W.C

Wc, tiled walls and floor.

Office 2 (11' 6" x 11' 6") or (3.50m x 3.50m)

Single glazed window.

Office 3 (19' 8" x 14' 1") or (6.00m x 4.30m)

Two double glazed windows to front, central heating radiator.

## Second floor landing

Split level landing with doors to Wc and offices.

W.C

Wc, wash hand basin and single glazed window.

Office (11' 6" x 12' 10") or (3.50m x 3.90m)

Central heating radiator, single glazed window and storage cupboards.

Office 2 (8' 6" x 13' 5") or (2.60m x 4.10m)

Central heating radiator, double glazed window to front.

Office 3 (12' 10" x 8' 10") or (3.90m x 2.70m)

Double glazed window to front, central heating radiator & storage cupboard.