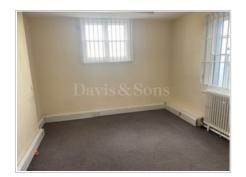

## Second floor landing

Split level landing with doors to Wc and offices.

W.C

Wc, wash hand basin and single glazed window.

Office (11' 6" x 12' 10") or (3.50m x 3.90m)

Central heating radiator, single glazed window and storage cupboards.

Office 2 (8' 6" x 13' 5") or (2.60m x 4.10m)

Central heating radiator, double glazed window to front.

Office 3 (12' 10" x 8' 10") or (3.90m x 2.70m)

Double glazed window to front, central heating radiator & storage cupboard.