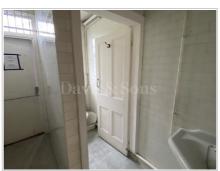

### W.C

Wc, wash hand basin, single glazed window.

## W.C

Wc, wash hand basin tiled walls and fire door exit.