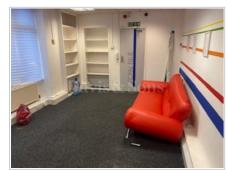

### **Ground Floor**

Office (26' 7" x 13' 5") or (8.10m x 4.10m)

Aluminium glazed window, three central heating radiators. smoke alarm and alarm system. Door to basement.

Office 2 (18' 1" x 11' 2") or (5.50m x 3.40m)

Central heating radiator, air con unit and single glazed window.

Kitchenette (4' 7" x 4' 7") or (1.40m x 1.40m)

Base unit with sink, tow single glazed windows.