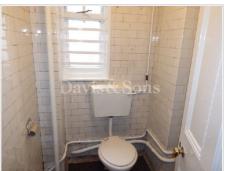

### W.C

Wc, wash hand basin, single glazed window.

## W.C

Wc, wash hand basin tiled walls and fire door exit.