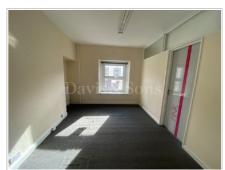

### **Ground Floor**

Office (26' 7" x 13' 5") or (8.10m x 4.10m)

Aluminium glazed window, three central heating radiators. smoke alarm and alarm system. Door to basement.

Office 2 (18' 1" x 11' 2") or (5.50m x 3.40m)

Central heating radiator, air con unit and single glazed window.

Kitchenette (4' 7" x 4' 7") or (1.40m x 1.40m)

Base unit with sink, tow single glazed windows.