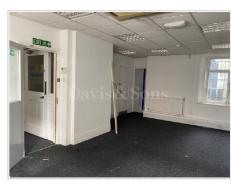

### **Ground Floor**

Office (26' 7" x 13' 5") or (8.10m x 4.10m)

Aluminium glazed window, three central heating radiators. smoke alarm and alarm system. Door to basement.

Office 2 (18' 1" x 11' 2") or (5.50m x 3.40m)

Central heating radiator, air con unit and single glazed window.

Kitchenette (4' 7" x 4' 7") or (1.40m x 1.40m)

Base unit with sink, tow single glazed windows.