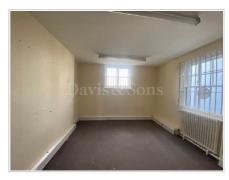

## First Floor Landing

Three further office spaces and wc. Single glazed window.

Office (7' 7" x 9' 2") or (2.30m x 2.80m)

Two single glazed windows, central heating radiator.

W.C

Wc, tiled walls and floor.

Office 2 (11' 6" x 11' 6") or (3.50m x 3.50m)

Single glazed window.

Office 3 (19' 8" x 14' 1") or (6.00m x 4.30m)

Two double glazed windows to front, central heating radiator.