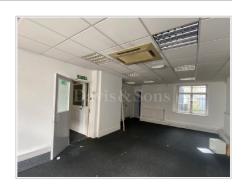

### **Ground Floor**

Office (26' 7" x 13' 5") or (8.10m x 4.10m)

Aluminium glazed window, three central heating radiators. smoke alarm and alarm system. Door to basement.

Office 2 (18' 1" x 11' 2") or (5.50m x 3.40m)

Central heating radiator, air con unit and single glazed window.

Kitchenette (4' 7" x 4' 7") or (1.40m x 1.40m)

Base unit with sink, tow single glazed windows.