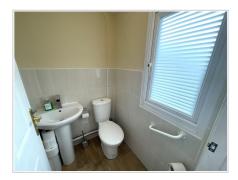

Bathroom (7' 11" x 7' 09") or (2.41m x 2.36m)

Two UPVC double glazed windows, textured ceiling, fully tiled walls, ceramic tiled flooring, WC, wash hand basin, bath, shower cubicle with electric shower, radiator.