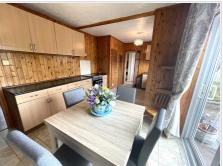

Kitchen/Dining Room (18' 10" Max x 10' 0" Max) or (5.74m Max x 3.05m Max)

UPVC double glazed window & doors to rear garden, textured ceiling, fitted units with laminate work tops, stainless steel sink, space for electric cooker, space for fridge freezer, two pantry style storage cupboards.