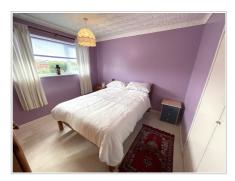

#### Stairs & Landing

UPVC double glazed window, textured ceiling, airing cupboard housing gas fired boiler. Access to loft space.

Master Bedroom (11' 01" x 10' 05") or (3.38m x 3.18m)

UPVC double glazed window, textured ceiling, radiator, power points, double built in storage cupboard

Bedroom Two (11' 09" x 10' 02") or (3.58m x 3.10m)

UPVC double glazed window, coved & textured ceiling, radiator, double built in storage cupboard.

Bedroom Three (8' 07" x 8' 04") or (2.62m x 2.54m)

UPVC double glazed window, textured ceiling, radiator.