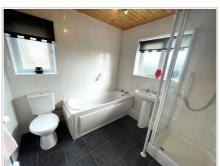

Bathroom (7' 11" x 7' 09") or (2.41m x 2.36m)

Two UPVC double glazed windows, textured ceiling, fully tiled walls, ceramic tiled flooring, WC, wash hand basin, bath, shower cubicle with electric shower, radiator.