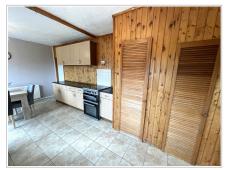

Kitchen/Dining Room (18' 10" Max x 10' 0" Max) or (5.74m Max x 3.05m Max)

UPVC double glazed window & doors to rear garden, textured ceiling, fitted units with laminate work tops, stainless steel sink, space for electric cooker, space for fridge freezer, two pantry style storage cupboards.