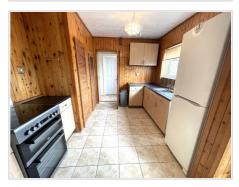

Kitchen/Dining Room (18' 10" Max x 10' 0" Max) or (5.74m Max x 3.05m Max)

UPVC double glazed window & doors to rear garden, textured ceiling, fitted units with laminate work tops, stainless steel sink, space for electric cooker, space for fridge freezer, two pantry style storage cupboards.