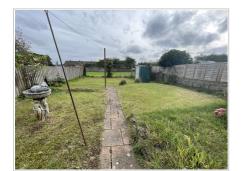

#### **Outside Rear**

Fence enclosed garden with paved seating area and pathway leading to good sized lawn.