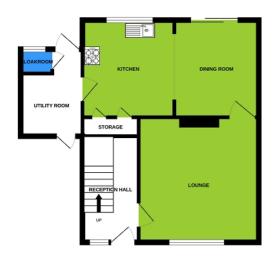

#### **Entrance Hall**

UPVC double glazed entrance door, textured ceiling, laminate flooring, under stair storage cupboard.

Lounge (13' 02" x 12' 08") or (4.01m x 3.86m)

UPVC double glazed window, textured ceiling, laminate flooring, radiator, feature fireplace with electric fire.

Kitchen/Dining Room (18' 10" Max x 10' 0" Max) or (5.74m Max x 3.05m Max)

UPVC double glazed window & doors to rear garden, textured ceiling, fitted units with laminate work tops, stainless steel sink, space for electric cooker, space for fridge freezer, two pantry style storage cupboards.

Utility Room (9' 08" Max x 8' 02" Max) or (2.95m Max x 2.49m Max)

UPVC double glazed doors to front & rear garden, skimmed ceiling, vinyl flooring, fitted worktop, space & plumbing for washing machine & tumble dryer

Cloakroom (4' 06" x 3' 10") or (1.37m x 1.17m)

UPVC double glazed window, vinyl flooring, WC, wash hand basin, radiator