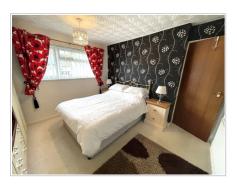

Bedroom Two (11' 09" x 10' 02") or (3.58m x 3.10m)

UPVC double glazed window, coved & textured ceiling, radiator, double built in storage cupboard.

Bedroom Three (8' 07" x 8' 04") or (2.62m x 2.54m)

UPVC double glazed window, textured ceiling, radiator.