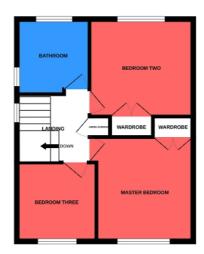

#### Stairs & Landing

UPVC double glazed window, textured ceiling, airing cupboard housing gas fired boiler. Access to loft space.

Master Bedroom (11' 01" x 10' 05") or (3.38m x 3.18m)

UPVC double glazed window, textured ceiling, radiator, power points, double built in storage cupboard

Bedroom Two (11' 09" x 10' 02") or (3.58m x 3.10m)

UPVC double glazed window, coved & textured ceiling, radiator, double built in storage cupboard.

Bedroom Three (8' 07" x 8' 04") or (2.62m x 2.54m)

UPVC double glazed window, textured ceiling, radiator.

Bathroom (7' 11" x 7' 09") or (2.41m x 2.36m)

Two UPVC double glazed windows, textured ceiling, fully tiled walls, ceramic tiled flooring, WC, wash hand basin, bath, shower cubicle with electric shower, radiator.