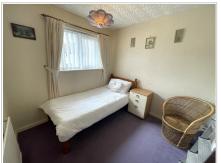

Bedroom Two (11' 09" x 10' 02") or (3.58m x 3.10m)

UPVC double glazed window, coved & textured ceiling, radiator, double built in storage cupboard.

Bedroom Three (8' 07" x 8' 04") or (2.62m x 2.54m)

UPVC double glazed window, textured ceiling, radiator.