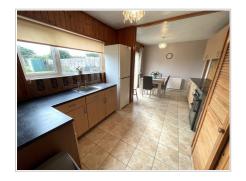

Kitchen/Dining Room (18' 10" Max x 10' 0" Max) or (5.74m Max x 3.05m Max)

UPVC double glazed window & doors to rear garden, textured ceiling, fitted units with laminate work tops, stainless steel sink, space for electric cooker, space for fridge freezer, two pantry style storage cupboards.