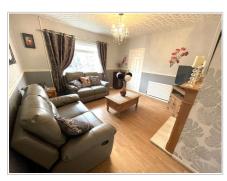

#### **Entrance Hall**

UPVC double glazed entrance door, textured ceiling, laminate flooring, under stair storage cupboard.

Lounge (13' 02" x 12' 08") or (4.01m x 3.86m)

UPVC double glazed window, textured ceiling, laminate flooring, radiator, feature fireplace with electric fire.