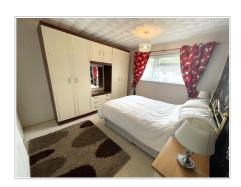

#### Stairs & Landing

UPVC double glazed window, textured ceiling, airing cupboard housing gas fired boiler. Access to loft space.

Master Bedroom (11' 01" x 10' 05") or (3.38m x 3.18m)

UPVC double glazed window, textured ceiling, radiator, power points, double built in storage cupboard

Bedroom Two (11' 09" x 10' 02") or (3.58m x 3.10m)

UPVC double glazed window, coved & textured ceiling, radiator, double built in storage cupboard.

Bedroom Three (8' 07" x 8' 04") or (2.62m x 2.54m)

UPVC double glazed window, textured ceiling, radiator.