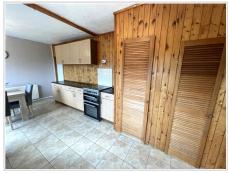

Kitchen/Dining Room (18' 10" Max x 10' 0" Max) or (5.74m Max x 3.05m Max)

UPVC double glazed window & doors to rear garden, textured ceiling, fitted units with laminate work tops, stainless steel sink, space for electric cooker, space for fridge freezer, two pantry style storage cupboards.