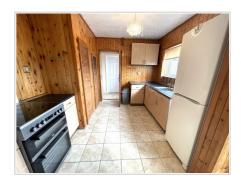

Kitchen/Dining Room (18' 10" Max x 10' 0" Max) or (5.74m Max x 3.05m Max)

UPVC double glazed window & doors to rear garden, textured ceiling, fitted units with laminate work tops, stainless steel sink, space for electric cooker, space for fridge freezer, two pantry style storage cupboards.