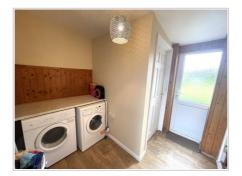

Utility Room (9' 08" Max x 8' 02" Max) or (2.95m Max x 2.49m Max)

UPVC double glazed doors to front & rear garden, skimmed ceiling, vinyl flooring, fitted worktop, space & plumbing for washing machine & tumble dryer