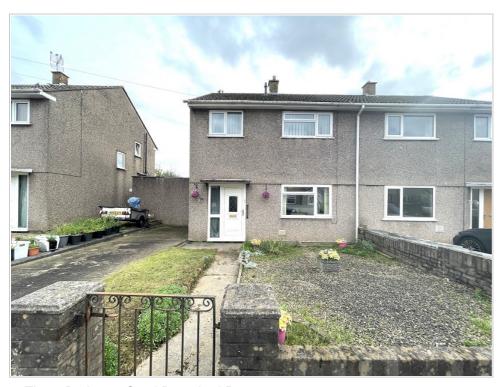

# 48 Birbeck Road Caldicot Mon. NP26 4DX

249,995

- Three Bedroom Semi Detached Property
- Open Plan Kitchen Dining Room
- Utility Room & Cloak Room
- Lounge
- Three Bedrooms
- Good Sized Bathroom
- South Facing Rear Garden
- Driveway / No Chain

## **General Description**

Three Bedroom Semi Detached Property, Good sized Property providing Lounge, Open Plan Kitchen Dining Room, Utility Room, Cloakroom, Three Bedrooms, Good Sized Bathroom, South Facing Rear Garden, Driveway, No Chain

### **Outside Front**

Low level walled boundary with gated access to paved pathway leading to the front of the property. Hard standing driveway leading to access to utility. Lawn and stone chipped area.