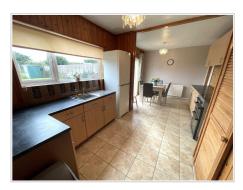

Kitchen/Dining Room (18' 10" Max x 10' 0" Max) or (5.74m Max x 3.05m Max)

UPVC double glazed window & doors to rear garden, textured ceiling, fitted units with laminate work tops, stainless steel sink, space for electric cooker, space for fridge freezer, two pantry style storage cupboards.