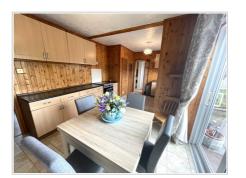

Kitchen/Dining Room (18' 10" Max x 10' 0" Max) or (5.74m Max x 3.05m Max)

UPVC double glazed window & doors to rear garden, textured ceiling, fitted units with laminate work tops, stainless steel sink, space for electric cooker, space for fridge freezer, two pantry style storage cupboards.