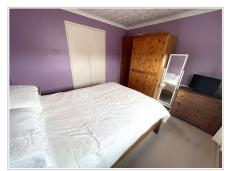

#### Stairs & Landing

UPVC double glazed window, textured ceiling, airing cupboard housing gas fired boiler. Access to loft space.

Master Bedroom (11' 01" x 10' 05") or (3.38m x 3.18m)

UPVC double glazed window, textured ceiling, radiator, power points, double built in storage cupboard