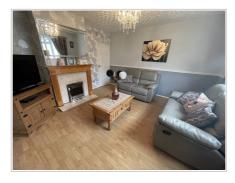

#### **Entrance Hall**

UPVC double glazed entrance door, textured ceiling, laminate flooring, under stair storage cupboard.

Lounge (13' 02" x 12' 08") or (4.01m x 3.86m)

UPVC double glazed window, textured ceiling, laminate flooring, radiator, feature fireplace with electric fire.