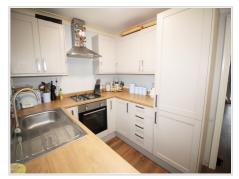

## Kitchen (12' 07" x 7' 05") or (3.84m x 2.26m)

UPVC double glazed window & entrance door, skimmed ceiling, laminate flooring, fitted units and laminate worktops, larder unit, breakfast bar, stainless steel sink, integrated fridge freezer, integrated washing machine, gas oven and hob, extractor unit, radiator.