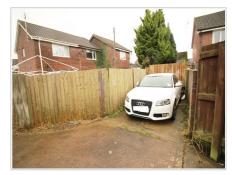

#### Outside Rear

Fence and wall boundaries, paved seating area with pathway leading to lawn & timber shed, gated access to driveway