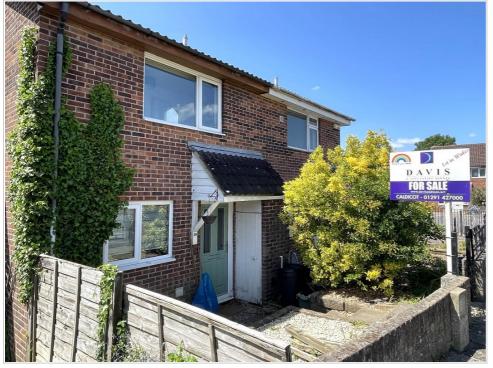

# 29 Keats Road Caldicot Mon. NP26 4LH

209,950

- Well Presented Two Bedroom Property
- Great First Time Buy/Investment
- Refitted Kitchen & Lounge
- Refitted Bathroom
- Two Double Bedrooms
- Front & Rear Gardens
- Driveway Parking
- · Links to M4 / No Chain

## **General Description**

Contact us today to View this Fantastic Two Bedroom Property, Recent Works carried out by the current owner to include a new heating system, Kitchen & Bathroom, The property also benefits from a Lounge, Two Double Bedrooms, an Enclosed Rear Garden & Driveway Parking, This Property would make an Ideal First Time Buy/Investment, Links to M4 & Train Station, No Chain,

#### **Outside Front**

Wall and wrought iron railing with steps leading to external storage shed and front of property