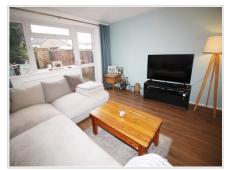

## Lounge (15' 10" x 12' 07") or (4.83m x 3.84m)

UPVC double glazed window and door to the rear garden, textured ceiling, laminate flooring, radiator, television point.