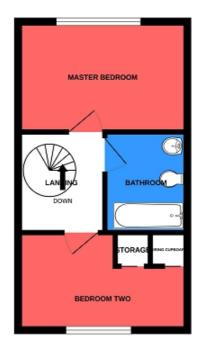

#### Accommodation

#### Stairs & Landing

Cast Iron staircase, textured ceiling.

#### Bedroom One (12' 06" x 8' 04") or (3.81m x 2.54m)

UPVC double glazed window, textured ceiling, radiator, power points.

#### Bedroom Two (12' 07" Max x 7' 01" Max) or (3.84m Max x 2.16m Max)

UPVC double glazed window, textured ceiling, radiator, power points, built in storage cupboard, access to loft

# Bathroom (7' 01" x 4' 07") or (2.16m x 1.40m)

Textured ceiling, laminate flooring, Bath with mains shower, wash hand basin, WC, towel radiator.