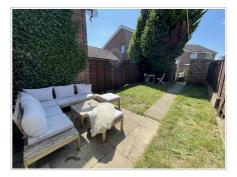

#### Outside Rear

Fence and wall boundaries, paved seating area with pathway leading to lawn & timber shed, gated access to driveway