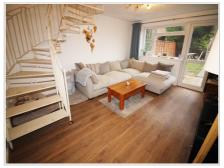

## Lounge (15' 10" x 12' 07") or (4.83m x 3.84m)

UPVC double glazed window and door to the rear garden, textured ceiling, laminate flooring, radiator, television point.