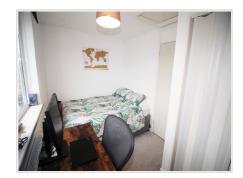

#### Bedroom One (12' 06" x 8' 04") or (3.81m x 2.54m)

UPVC double glazed window, textured ceiling, radiator, power points.

#### Bedroom Two (12' 07" Max x 7' 01" Max) or (3.84m Max x 2.16m Max)

UPVC double glazed window, textured ceiling, radiator, power points, built in storage cupboard, access to loft