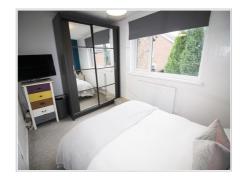

#### Bedroom One (12' 06" x 8' 04") or (3.81m x 2.54m)

UPVC double glazed window, textured ceiling, radiator, power points.

#### Bedroom Two (12' 07" Max x 7' 01" Max) or (3.84m Max x 2.16m Max)

UPVC double glazed window, textured ceiling, radiator, power points, built in storage cupboard, access to loft