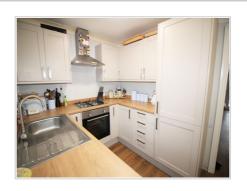

## Kitchen (12' 07" x 7' 05") or (3.84m x 2.26m)

UPVC double glazed window & entrance door, skimmed ceiling, laminate flooring, fitted units and laminate worktops, larder unit, breakfast bar, stainless steel sink, integrated fridge freezer, integrated washing machine, gas oven and hob, extractor unit, radiator.