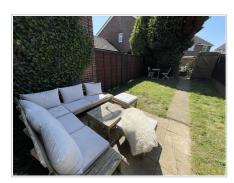

#### Outside Rear

Fence and wall boundaries, paved seating area with pathway leading to lawn & timber shed, gated access to driveway