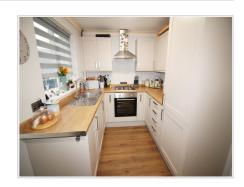

## Kitchen (12' 07" x 7' 05") or (3.84m x 2.26m)

UPVC double glazed window & entrance door, skimmed ceiling, laminate flooring, fitted units and laminate worktops, larder unit, breakfast bar, stainless steel sink, integrated fridge freezer, integrated washing machine, gas oven and hob, extractor unit, radiator.