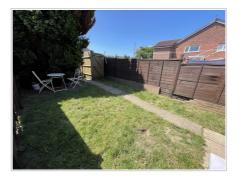

#### Outside Rear

Fence and wall boundaries, paved seating area with pathway leading to lawn & timber shed, gated access to driveway