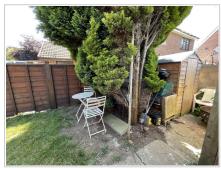

#### Outside Rear

Fence and wall boundaries, paved seating area with pathway leading to lawn & timber shed, gated access to driveway