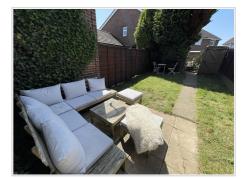

#### Outside Rear

Fence and wall boundaries, paved seating area with pathway leading to lawn & timber shed, gated access to driveway