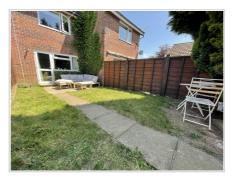

#### Outside Rear

Fence and wall boundaries, paved seating area with pathway leading to lawn & timber shed, gated access to driveway