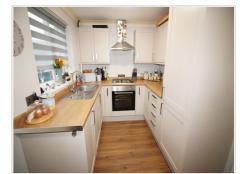

## Kitchen (12' 07" x 7' 05") or (3.84m x 2.26m)

UPVC double glazed window & entrance door, skimmed ceiling, laminate flooring, fitted units and laminate worktops, larder unit, breakfast bar, stainless steel sink, integrated fridge freezer, integrated washing machine, gas oven and hob, extractor unit, radiator.