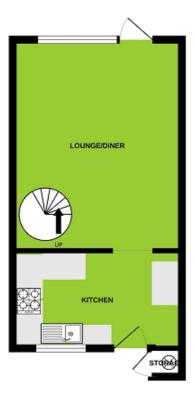

#### Accommodation

## Kitchen (12' 07" x 7' 05") or (3.84m x 2.26m)

UPVC double glazed window & entrance door, skimmed ceiling, laminate flooring, fitted units and laminate worktops, larder unit, breakfast bar, stainless steel sink, integrated fridge freezer, integrated washing machine, gas oven and hob, extractor unit, radiator.

## Lounge (15' 10" x 12' 07") or (4.83m x 3.84m)

UPVC double glazed window and door to the rear garden, textured ceiling, laminate flooring, radiator, television point.

#### Stairs & Landing

Cast Iron staircase, textured ceiling.