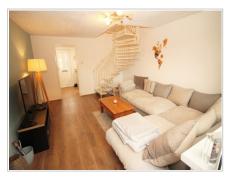

## Lounge (15' 10" x 12' 07") or (4.83m x 3.84m)

UPVC double glazed window and door to the rear garden, textured ceiling, laminate flooring, radiator, television point.

#### Stairs & Landing

Cast Iron staircase, textured ceiling.