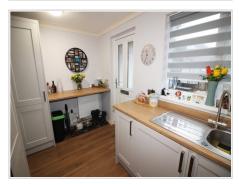

## Kitchen (12' 07" x 7' 05") or (3.84m x 2.26m)

UPVC double glazed window & entrance door, skimmed ceiling, laminate flooring, fitted units and laminate worktops, larder unit, breakfast bar, stainless steel sink, integrated fridge freezer, integrated washing machine, gas oven and hob, extractor unit, radiator.