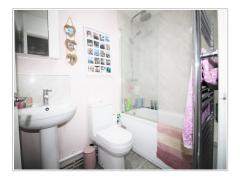

# Bathroom (7' 01" x 4' 07") or (2.16m x 1.40m)

Textured ceiling, laminate flooring, Bath with mains shower, wash hand basin, WC, towel radiator.