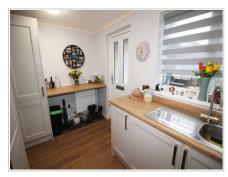

## Kitchen (12' 07" x 7' 05") or (3.84m x 2.26m)

UPVC double glazed window & entrance door, skimmed ceiling, laminate flooring, fitted units and laminate worktops, larder unit, breakfast bar, stainless steel sink, integrated fridge freezer, integrated washing machine, gas oven and hob, extractor unit, radiator.